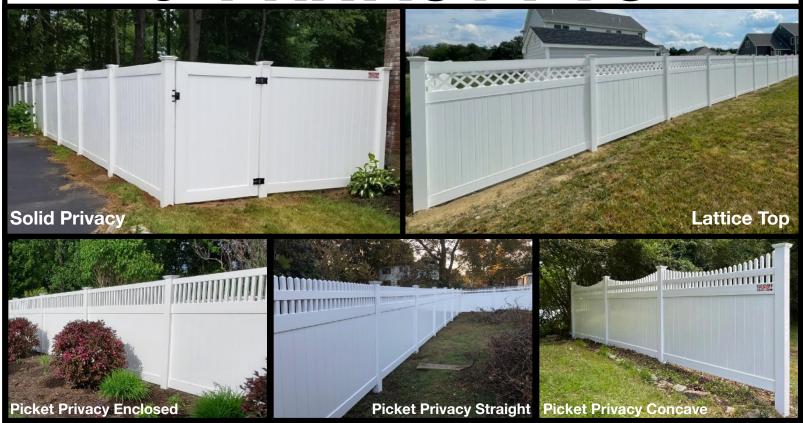

# 6' PRIVACY PVC

# 4' PICKET PVC

A PVC fence system from Backyard Fence can provide a beautiful, low maintenance, and long lasting barrier between properties or settings. Illusions Vinyl Fence is made from 100% Pure Virgin Vinyl, it's F964-13 compliant and VMA Certified. Products are manufactured using Rigid Poly Vinyl Chloride (PVC) compounds for exterior-profile extrusions that meet the requirements of ASTM Specification D4216. Our tried and true installation methods, such as using over 80 pounds of hand mixed concrete to form a 9"x 32" footing on every post, withstand the test of time in our harsh Northeastern climate. This approach best defends against frost heaving. Illusions Vinyl Fence is made in America and protected by a Lifetime Limited Warranty.