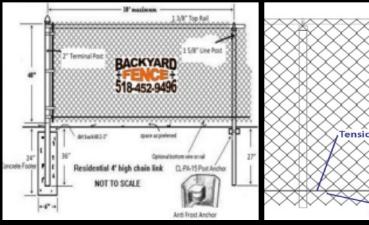

## ALL GALVANIZED CHAIN LINK

Available in standard gauge 4' and 5' heights, a Chain Link Fence System from Backyard Fence Inc. provides an economical, low maintenance barrier for any swimming pool, pet, or play area. The 4' tall Black Chain Link meets the N.Y.S. Pool Code, and is an economical solution to protect pets and loved ones from entering the pool area when not in use. There are two color systems to choose from: Black and Galvanized, with matching framework available. Bottom Tension Wire may also be added, at an additional expense, to help prevent dogs from pushing out at the bottom. Our tried and true installation methods of using a pneumatic post pounder and anti-frost anchors on line and terminal posts, as well as substantial hand mixed quick set concrete footings on gate posts, withstand the test of time in our harsh Northeastern climate.