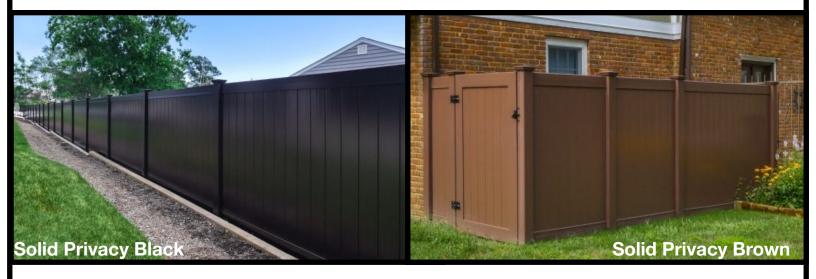

provide a beautiful, low maintenance, and long lasting barrier between properties or settings. Illusions Vinyl Fence is made from 100% Pure Virgin Vinyl, it's F964-13 compliant and VMA Certified. Products are manufactured using Rigid Poly Vinyl Chloride (PVC) compounds for exterior-profile extrusions that meet the requirements of ASTM Specification D4216. Our tried and true installation methods, such as using over 80 pounds of hand mixed concrete to form a 9"x 32" footing on every post, withstand the test of time in our harsh Northeastern climate. This approach best defends against frost heaving. Illusions Vinyl Fence is made in America and protected by a Lifetime Limited Warranty.

# CLASSIC COLORS PVC







#### BEIGE

# CLAY

#### GRAY



















#### **GRAND ILLUSIONS PVC**



#### **WOODGRAIN PVC**



Grand Illusions is the most comprehensive line of color and woodgrain vinyl fence products available today. Illusions Vinyl Fence has created a unique process that bonds the color to the vinyl at a molecular level (similar to the finish on a car) for industry-leading color retention. With over 60 standard styles of vinyl fencing that can be mixed and matched in 35 colors and 5 authentic woodgrains, no other company can even come close to the available choices of colors and styles Illusions is able to provide for you.

## ORNAMENTAL ALUMINUM



From backyard pools to pet enclosures, Backyard Fence Inc. Aluminum fences can elegantly add protection to your property. Alumi-Guard Aluminum products are constructed with heavy wall aluminum extrusions and are finished i