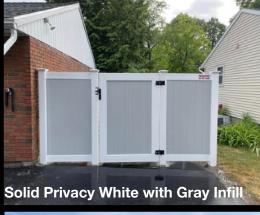

A PVC fence system from Backyard Fence can provide a beautiful, low maintenance, and long lasting barrier between properties or settings. Illusions Vinyl Fence is made from 100% Pure Virgin Vinyl, it's F964-13 compliant and VMA Certified. Products are manufactured using Rigid Poly Vinyl Chloride (PVC) compounds for exterior-profile extrusions that meet the requirements of ASTM Specification D4216. Our tried and true installation methods, such as using over 80 pounds of hand mixed concrete to form a 9"x 32" footing on every post, withstand the test of time in our harsh Northeastern climate. This approach best defends against frost heaving. Illusions Vinyl Fence is made in America and protected by a Lifetime Limited Warranty.

# CLASSIC COLORS PVC







#### BEIGE

# CLAY

#### GRAY



















#### **GRAND ILLUSIONS PVC**



#### **WOODGRAIN PVC**



Grand Illusions is the most comprehensive line of color and woodgrain vinyl fence products available today. Illusions Vinyl Fence has created a unique process that bonds the color to the vinyl at a molecular level (similar to the finish on a car) for industry-leading color retention. With over 60 standard styles of vinyl fencing that can be mixed and matched in 35 colors and 5 authentic woodgrains, no other company can even come close to the available choices of colors and styles Illusions is able to provide for you.

## ORNAMENTAL ALUMINUM



From backyard pools to pet enclosures, Backyard Fence Inc. Aluminum fences can elegantly add protection to your property. Alumi-Guard Aluminum products are constructed with heavy