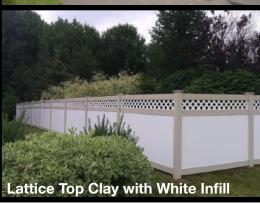

nce system from Backyard Fence can provide a beautiful, low maintenance, and long lasting barrier between properties or settings. Illusions Vinyl Fence is made from 100% Pure Virgin Vinyl, it's F964-13 compliant and VMA Certified. Products are manufactured using Rigid Poly Vinyl Chloride (PVC) compounds for exterior-profile extrusions that meet the requirements of ASTM Specification D4216. Our tried and true installation methods, such as using over 80 pounds of hand mixed concrete to form a 9"x 32" footing on every post, withstand the test of time in our harsh Northeastern climate. This approach best defends against frost heaving. Illusions Vinyl Fence is made in America and protected by a Lifetime Limited Warranty.

# CLASSIC COLORS PVC







#### BEIGE

# CLAY

#### GRAY



















#### **GRAND ILLUSIONS PVC**



#### **WOODGRAIN PVC**



Grand Illusions is the most comprehensive line of color and woodgrain vinyl fence products available today. Illusions Vinyl Fence has created a unique process that bonds the color to the vinyl at a molecular level (similar to the finish on a car) for industry-leading color retention. With over 60 standard styles of vinyl fencing that can be mixed and matched in 35 colors and 5 authentic woodgrains, no other company can even come close to the available choices of colors and styles Illusions is able to provide for you.

## ORNAMENTAL ALUMINUM



From backyard pools to pet enclosures, Backyard Fence Inc. Aluminum fences can elegantly add protection to your property. Alumi-Guard Aluminum products are constructed with heavy wall alum