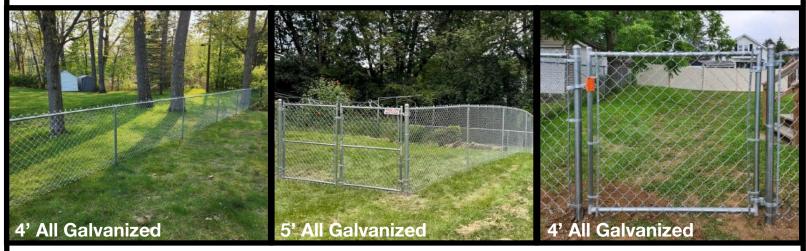

## ALL GALVANIZED CHAIN LINK

Available in standard gauge 4' and 5' heights, a Chain Link Fence System from Backyard Fence Inc. provides an economical, low maintenance barrier for any swimming pool, pet, or play area. The 4' tall Black Chain Link meets the N.Y.S. Pool Code, and is an economical solution to protect pets and loved ones from entering the pool area when not in use. There are two color systems to choose from: Black and Galvanized, with matching framework available. Bottom Tension Wire may also be added, at an additional expense, to help prevent dogs from pushing out at the bottom. Our tried and true installation methods of using a pneumatic post pounder and anti-frost anchors on line and terminal posts, as well as substantial hand mixed quick set concrete footings on gate posts, withstand the test of time in our harsh Northeastern climate.