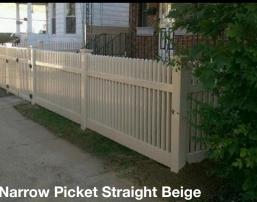

# 4' PICKET PVC

A PVC fence system from Backyard Fence can provide a beautiful, low maintenance, and long lasting barrier between properties or settings. Illusions Vinyl Fence is made from 100% Pure Virgin Vinyl, it's F964-13 compliant and VMA Certified. Products are manufactured using Rigid Poly Vinyl Chloride (PVC) compounds for exterior-profile extrusions that meet the requirements of ASTM Specification D4216. Our tried and true installation methods, such as using over 80 pounds of hand mixed concrete to form a 9"x 32" footing on every post, withstand the test of time in our harsh Northeastern climate. This approach best defends against frost heaving. Illusions Vinyl Fence is made in America and protected by a Lifetime Limited Warranty.

# CLASSIC COLORS PVC

#### BEIGE