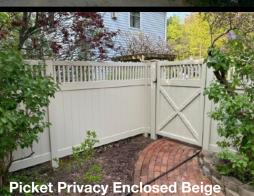

fence system from Backyard Fence can provide a beautiful, low maintenance, and long lasting barrier between properties or settings. Illusions Vinyl Fence is made from 100% Pure Virgin Vinyl, it's F964-13 compliant and VMA Certified. Products are manufactured using Rigid Poly Vinyl Chloride (PVC) compounds for exterior-profile extrusions that meet the requirements of ASTM Specification D4216. Our tried and true installation methods, such as using over 80 pounds of hand mixed concrete to form a 9"x 32" footing on every post, withstand the test of time in our harsh Northeastern climate. This approach best defends against frost heaving. Illusions Vinyl Fence is made in America and protected by a Lifetime Limited Warranty.

# CLASSIC COLORS PVC







#### BEIGE

# CLAY

#### GRAY



















#### **GRAND ILLUSIONS PVC**



#### **WOODGRAIN PVC**



Grand Illusions is the most comprehensive line of color and woodgrain vinyl fence products available today. Illusions Vinyl Fence has created a unique process that bonds the color to the vinyl at a molecular level (similar to the finish on a car) for industry-leading color retention. With over 60 standard styles of vinyl fencing that can be mixed and matched in 35 colors and 5 authentic woodgrains, no other company can even come close to the available choices of colors and styles Illusions is able to provide for you.

## ORNAMENTAL ALUMINUM



From backyard pools to pet enclosures, Backyard Fence Inc. Aluminum fences can elegantly add protection to your property. Alumi-Guard Aluminum products are constructed with heavy wall al