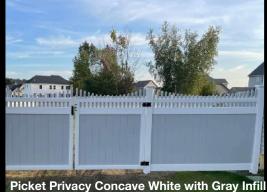

C fence system from Backyard Fence can provide a beautiful, low maintenance, and long lasting barrier between properties or settings. Illusions Vinyl Fence is made from 100% Pure Virgin Vinyl, it's F964-13 compliant and VMA Certified. Products are manufactured using Rigid Poly Vinyl Chloride (PVC) compounds for exterior-profile extrusions that meet the requirements of ASTM Specification D4216. Our tried and true installation methods, such as using over 80 pounds of hand mixed concrete to form a 9"x 32" footing on every post, withstand the test of time in our harsh Northeastern climate. This approach best defends against frost heaving. Illusions Vinyl Fence is made in America and protected by a Lifetime Limited Warranty.

# CLASSIC COLORS PVC







#### BEIGE

# CLAY

#### GRAY



















#### **GRAND ILLUSIONS PVC**



#### **WOODGRAIN PVC**



Grand Illusions is the most comprehensive line of color and woodgrain vinyl fence products available today. Illusions Vinyl Fence has created a unique process that bonds the color to the vinyl at a molecular level (similar to the finish on a car) for industry-leading color retention. With over 60 standard styles of vinyl fencing that can be mixed and matched in 35 colors and 5 authentic woodgrains, no other company can even come close to the available choices of colors and styles Illusions is able to provide for you.

## ORNAMENTAL ALUMINUM



From backyard pools to pet enclosures, Backyard Fence Inc. Aluminum fences can elegantly add protection to your property. Alumi-Guard Aluminum products are constructed with heavy wall