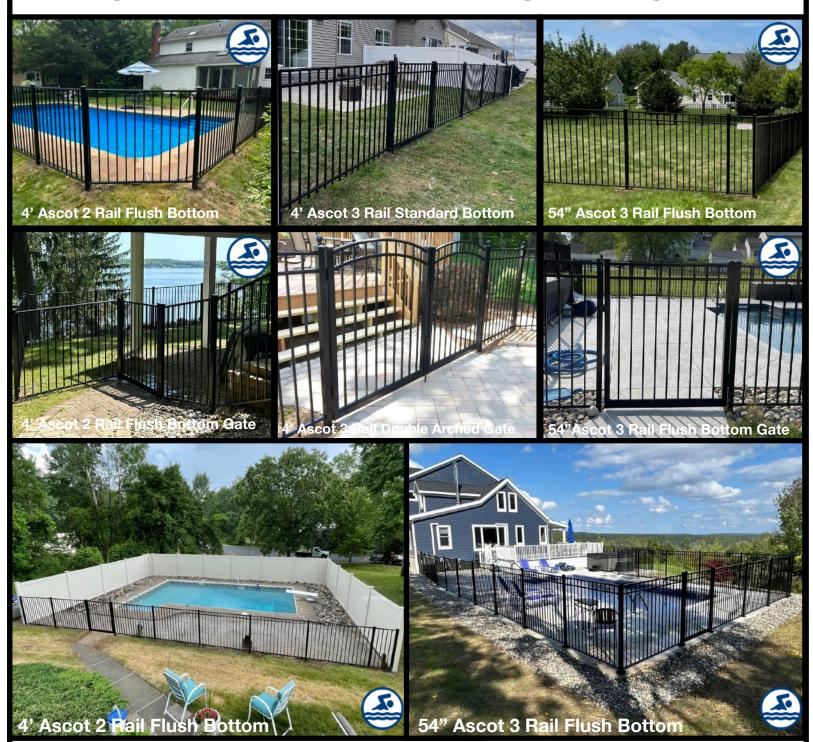

## ORNAMENTAL ALUMINUM

From backyard pools to pet enclosures, Backyard Fence Inc. Aluminum fences can elegantly add protection to your property. Alumi-Guard Aluminum products are constructed with heavy wall aluminum extrusions and are finished in Armor-Guard TGIC polyester powder coating. With these processes, our material has surpassed 10,000 hours in a salt spray chamber, more than triple that which is required by FGIA 2604-21 specifications. Because Armor-Guard powder coating is twice as thick and twice as hard as baked enamel finishes, it is much more durable and will look attractive for many years to come. Our tried and true installation methods, and use of substantial hand mixed concrete footings on every post, withstand the test of time in our harsh Northeastern climate. Alumi-Guard Aluminum is made in America and protected by a Lifetime Limited Warranty.