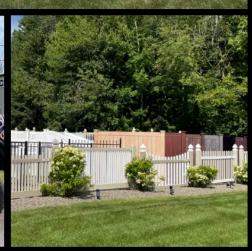

# 6' PRIVACY PVC

# 4' PICKET PVC

A PVC fence system from Backyard Fence can provide a beautiful, low maintenance, and long lasting barrier between properties or settings. Illusions Vinyl Fence is made from 100% Pure Virgin Vinyl, it's F964-13 compliant and VMA Certified. Products are manufactured using Rigid Poly Vinyl Chloride (PVC) compounds for exterior-profile extrusions that meet the requirements of ASTM Specification D4216. Our tried and true installation methods, such as using over 80 pounds of hand mixed concrete to form a 9"x 32" footing on every post, withstand the test of time in our harsh Northeastern climate. This approach best defends against frost heaving. Illusions Vinyl Fence is made in America and protected by a Lifetime Limited Warranty.

# CLASSIC COLORS PVC