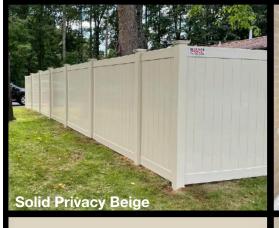

IZ

# 6' PRIVACY PVC



# 4' PICKET PVC



A PVC fence system from Backyard Fence can provide a beautiful, low maintenance, and long lasting barrier between properties or settings. Illusions Vinyl Fence is made from 100% Pure Virgin Vinyl, it's F964-13 compliant and VMA Certified. Products are manufactured using Rigid Poly Vinyl Chloride (PVC) compounds for exterior-profile extrusions that meet the requirements of ASTM Specification D4216. Our tried and true installation methods, such as using over 80 pounds of hand mixed concrete to form a 9"x 32" footing on every post, withstand the test of time in our harsh Northeastern climate. This approach best defends against frost heaving. Illusions Vinyl Fence is made in America and protected by a Lifetime Limited Warranty.

# CLASSIC COLORS PVC







#### BEIGE

# CLAY

#### GRAY



















#### **GRAND ILLUSIONS PVC**



#### **WOODGRAIN PVC**



Grand Illusions is the most comprehensive line of color and woodgrain vinyl fence products available today. Illusions Vinyl Fence has created a unique process that bonds the color to the vinyl at a molecular level (similar to the finish on a car) for industry-leading color retention. With over 60 standard styles of vinyl fencing that can be mixed and matched in 35 colors and 5 authentic woodgrains, no other company can even come close to the available choices of colors and styles Illusions is able to provide for you.

## ORNAMENTAL ALUMINUM



From backyard pools to pet enclosures, Backyard Fence Inc. Aluminum fences can elegantly add protection to your property. Alumi-Guard Alu