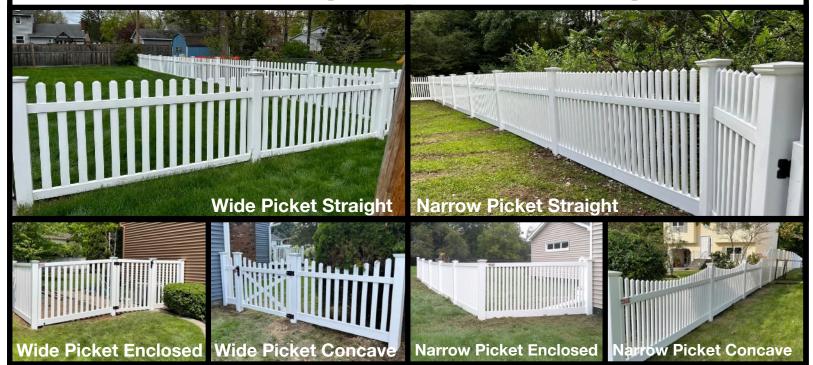

# 4' PICKET PVC

A PVC fence system from Backyard Fence can provide a beautiful, low maintenance, and long lasting barrier between properties or settings. Illusions Vinyl Fence is made from 100% Pure Virgin Vinyl, it's F964-13 compliant and VMA Certified. Products are manufactured using Rigid Poly Vinyl Chloride (PVC) compounds for exterior-profile extrusions that meet the requirements of ASTM Specification D4216. Our tried and true installation methods, such as using over 80 pounds of hand mixed concrete to form a 9"x 32" footing on every post, withstand the test of time in our harsh Northeastern climate. This approach best defends against frost heaving. Illusions Vinyl Fence is made in America and protected by a Lifetime Limited Warranty.