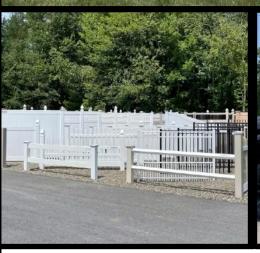

# 6' PRIVACY PVC

# 4' PICKET PVC

A PVC fence system from Backyard Fence can provide a beautiful, low maintenance, and long lasting barrier between properties or settings. Illusions Vinyl Fence is made from 100% Pure Virgin Vinyl, it's F964-13 compliant and VMA Certified. Products are manufactured using Rigid Poly Vinyl Chloride (PVC) compounds for exterior-profile extrusions that meet the requirements of ASTM Specification D4216. Our tried and true installation methods, such as using over 80 pounds of hand mixed concrete to form a 9"x 32" footing on every post, withstand the test of time in our harsh Northeastern climate. This approach best defends against frost heaving. Illusions Vinyl Fence is made in America and protected by a Lifetime Limited Warranty.

# CLASSIC COLORS PVC