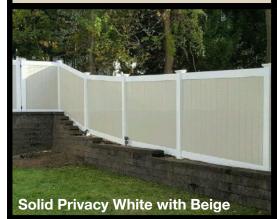

VC



A PVC fence system from Backyard Fence can provide a beautiful, low maintenance, and long lasting barrier between properties or settings. Illusions Vinyl Fence is made from 100% Pure Virgin Vinyl, it's F964-13 compliant and VMA Certified. Products are manufactured using Rigid Poly Vinyl Chloride (PVC) compounds for exterior-profile extrusions that meet the requirements of ASTM Specification D4216. Our tried and true installation methods, such as using over 80 pounds of hand mixed concrete to form a 9"x 32" footing on every post, withstand the test of time in our harsh Northeastern climate. This approach best defends against frost heaving. Illusions Vinyl Fence is made in America and protected by a Lifetime Limited Warranty.

# CLASSIC COLORS PVC







#### BEIGE

# CLAY

#### GRAY



















#### **GRAND ILLUSIONS PVC**



#### **WOODGRAIN PVC**



Grand Illusions is the most comprehensive line of color and woodgrain vinyl fence products available today. Illusions Vinyl Fence has created a unique process that bonds the color to the vinyl at a molecular level (similar to the finish on a car) for industry-leading color retention. With over 60 standard styles of vinyl fencing that can be mixed and matched in 35 colors and 5 authentic woodgrains, no other company can even come close to the available choices of colors and styles Illusions is able to provide for you.

## ORNAMENTAL ALUMINUM



From backyard pools to pet enclosures, Backyard Fence Inc. Aluminum fences can elegantly add protection to your property. Alumi-Guard Aluminum products are constructed with h