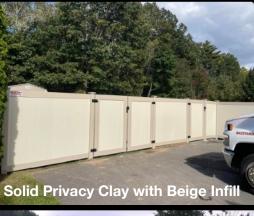

PVC fence system from Backyard Fence can provide a beautiful, low maintenance, and long lasting barrier between properties or settings. Illusions Vinyl Fence is made from 100% Pure Virgin Vinyl, it's F964-13 compliant and VMA Certified. Products are manufactured using Rigid Poly Vinyl Chloride (PVC) compounds for exterior-profile extrusions that meet the requirements of ASTM Specification D4216. Our tried and true installation methods, such as using over 80 pounds of hand mixed concrete to form a 9"x 32" footing on every post, withstand the test of time in our harsh Northeastern climate. This approach best defends against frost heaving. Illusions Vinyl Fence is made in America and protected by a Lifetime Limited Warranty.

# CLASSIC COLORS PVC







#### BEIGE

# CLAY

#### GRAY



















#### **GRAND ILLUSIONS PVC**



#### **WOODGRAIN PVC**



Grand Illusions is the most comprehensive line of color and woodgrain vinyl fence products available today. Illusions Vinyl Fence has created a unique process that bonds the color to the vinyl at a molecular level (similar to the finish on a car) for industry-leading color retention. With over 60 standard styles of vinyl fencing that can be mixed and matched in 35 colors and 5 authentic woodgrains, no other company can even come close to the available choices of colors and styles Illusions is able to provide for you.

## ORNAMENTAL ALUMINUM



From backyard pools to pet enclosures, Backyard Fence Inc. Aluminum fences can elegantly add protection to your property. Alumi-Guard Aluminum products are constructed with heavy wal