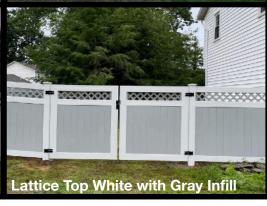

e system from Backyard Fence can provide a beautiful, low maintenance, and long lasting barrier between properties or settings. Illusions Vinyl Fence is made from 100% Pure Virgin Vinyl, it's F964-13 compliant and VMA Certified. Products are manufactured using Rigid Poly Vinyl Chloride (PVC) compounds for exterior-profile extrusions that meet the requirements of ASTM Specification D4216. Our tried and true installation methods, such as using over 80 pounds of hand mixed concrete to form a 9"x 32" footing on every post, withstand the test of time in our harsh Northeastern climate. This approach best defends against frost heaving. Illusions Vinyl Fence is made in America and protected by a Lifetime Limited Warranty.

# CLASSIC COLORS PVC







#### BEIGE

# CLAY

#### GRAY



















#### **GRAND ILLUSIONS PVC**



#### **WOODGRAIN PVC**



Grand Illusions is the most comprehensive line of color and woodgrain vinyl fence products available today. Illusions Vinyl Fence has created a unique process that bonds the color to the vinyl at a molecular level (similar to the finish on a car) for industry-leading color retention. With over 60 standard styles of vinyl fencing that can be mixed and matched in 35 colors and 5 authentic woodgrains, no other company can even come close to the available choices of colors and styles Illusions is able to provide for you.

## ORNAMENTAL ALUMINUM



From backyard pools to pet enclosures, Backyard Fence Inc. Aluminum fences can elegantly add protection to your property. Alumi-Guard Aluminum products are constructed with heavy wall alumin