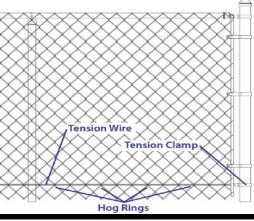

## ALL GALVANIZED CHAIN LINK

Available in standard gauge 4' and 5' heights, a Chain Link Fence System from Backyard Fence Inc. provides an economical, low maintenance barrier for any swimming pool, pet, or play area. The 4' tall Black Chain Link meets the N.Y.S. Pool Code, and is an economical solution to protect pets and loved ones from entering the pool area when not in use. There are two color systems to choose from: Black and Galvanized, with matching framework available. Bottom Tension Wire may also be added, at an additional expense, to help prevent dogs from pushing out at the bottom. Our tried and true installation methods of using a pneumatic post pounder and anti-frost anchors on line and terminal posts, as well as substantial hand mixed quick set concrete footings on gate posts, withstand the test of time in our harsh Northeastern climate.