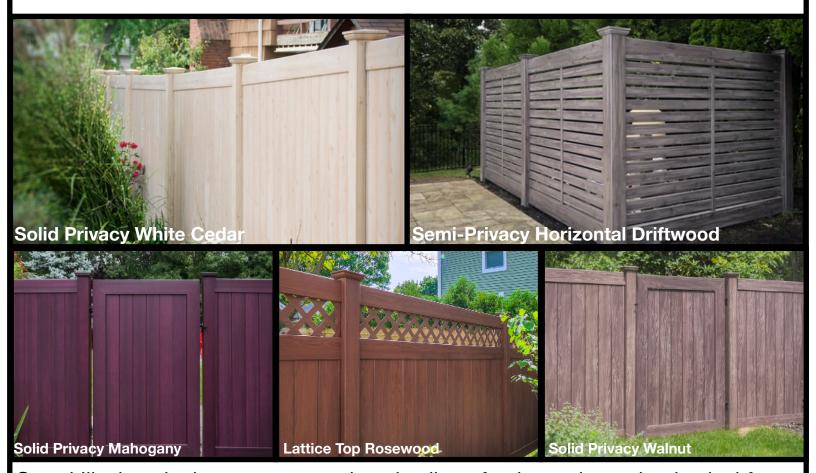

#### **GRAND ILLUSIONS PVC**

#### **WOODGRAIN PVC**

Grand Illusions is the most comprehensive line of color and woodgrain vinyl fence products available today. Illusions Vinyl Fence has created a unique process that bonds the color to the vinyl at a molecular level (similar to the finish on a car) for industry-leading color retention. With over 60 standard styles of vinyl fencing that can be mixed and matched in 35 colors and 5 authentic woodgrains, no other company can even come close to the available choices of colors and styles Illusions is able to provide for you.