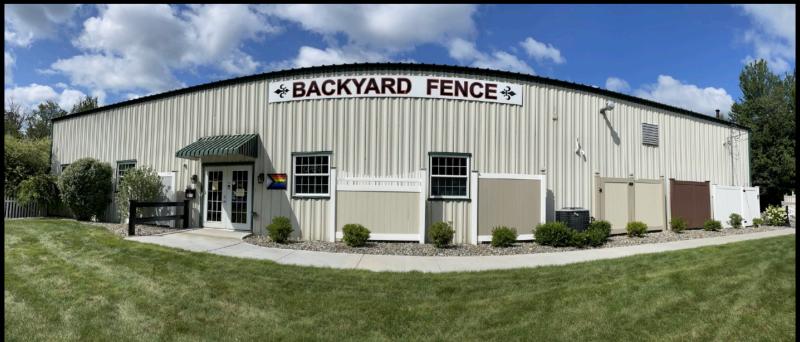

# BACKYARD % FENCE \$-518-452-9496









BACKYARDFENCE.BIZ

# 6' PRIVACY PVC



# 4' PICKET PVC



A PVC fence system from Backyard Fence can provide a beautiful, low maintenance, and long lasting barrier between properties or settings. Illusions Vinyl Fence is made from 100% Pure Virgin Vinyl, it's F964-13 compliant and VMA Certified. Products are manufactured using Rigid Poly Vinyl Chloride (PVC) compounds for exterior-profile extrusions that meet the requirements of ASTM Specification D4216. Our tried and true installation methods, such as using over 80 pounds of hand mixed concrete to form a 9"x 32" footing on every post, withstand the test of time in our harsh Northeastern climate. This approach best defends against frost heaving. Illusions Vinyl Fence is made in America and protected by a Lifetime Limited Warranty.