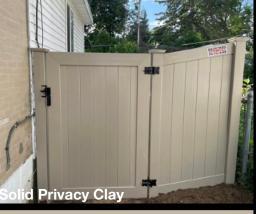

# 6' PRIVACY PVC



# 4' PICKET PVC



A PVC fence system from Backyard Fence can provide a beautiful, low maintenance, and long lasting barrier between properties or settings. Illusions Vinyl Fence is made from 100% Pure Virgin Vinyl, it's F964-13 compliant and VMA Certified. Products are manufactured using Rigid Poly Vinyl Chloride (PVC) compounds for exterior-profile extrusions that meet the requirements of ASTM Specification D4216. Our tried and true installation methods, such as using over 80 pounds of hand mixed concrete to form a 9"x 32" footing on every post, withstand the test of time in our harsh Northeastern climate. This approach best defends against frost heaving. Illusions Vinyl Fence is made in America and protected by a Lifetime Limited Warranty.

# CLASSIC COLORS PVC







#### BEIGE

# CLAY

#### GRAY



















#### **GRAND ILLUSIONS PVC**



#### **WOODGRAIN PVC**



Grand Illusions is the most comprehensive line of color and woodgrain vinyl fence products available today. Illusions Vinyl Fence has created a unique process that bonds the color to the vinyl at a molecular level (similar to the finish on a car) for industry-leading color retention. With over 60 standard styles of vinyl fencing that can be mixed and matched in 35 colors and 5 authentic woodgrains, no other company can even come close to the available choices of colors and styles Illusions is able to provide for you.

## ORNAMENTAL ALUMINUM



From backyard pools to pet enclosures, Backyard Fence Inc. Aluminum fences can elegantly add protection to your property. Alumi-Guard Alumi