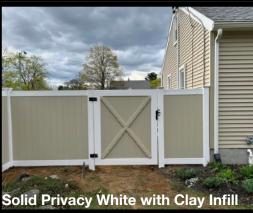

A PVC fence system from Backyard Fence can provide a beautiful, low maintenance, and long lasting barrier between properties or settings. Illusions Vinyl Fence is made from 100% Pure Virgin Vinyl, it's F964-13 compliant and VMA Certified. Products are manufactured using Rigid Poly Vinyl Chloride (PVC) compounds for exterior-profile extrusions that meet the requirements of ASTM Specification D4216. Our tried and true installation methods, such as using over 80 pounds of hand mixed concrete to form a 9"x 32" footing on every post, withstand the test of time in our harsh Northeastern climate. This approach best defends against frost heaving. Illusions Vinyl Fence is made in America and protected by a Lifetime Limited Warranty.

# CLASSIC COLORS PVC







#### BEIGE

# CLAY

#### GRAY



















#### **GRAND ILLUSIONS PVC**



#### **WOODGRAIN PVC**



Grand Illusions is the most comprehensive line of color and woodgrain vinyl fence products available today. Illusions Vinyl Fence has created a unique process that bonds the color to the vinyl at a molecular level (similar to the finish on a car) for industry-leading color retention. With over 60 standard styles of vinyl fencing that can be mixed and matched in 35 colors and 5 authentic woodgrains, no other company can even come close to the available choices of colors and styles Illusions is able to provide for you.

## ORNAMENTAL ALUMINUM



From backyard pools to pet enclosures, Backyard Fence Inc. Aluminum fences can elegantly add protection to your property. Alumi-Guard Aluminum products are constructed with hea