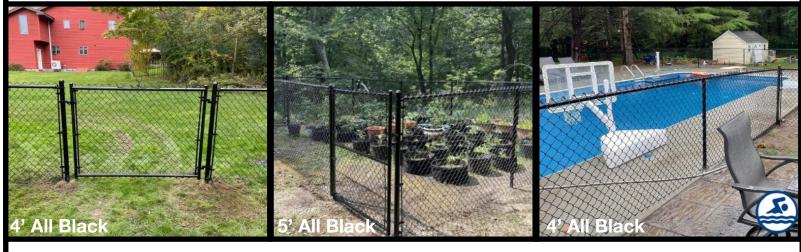

#### ALL BLACK CHAIN LINK

## ALL GALVANIZED CHAIN LINK

Available in standard gauge 4' and 5' heights, a Chain Link Fence System from Backyard Fence Inc. provides an economical, low maintenance barrier for any swimming pool, pet, or play area. The 4' tall Black Chain Link meets the N.Y.S. Pool Code, and is an economical solution to protect pets and loved ones from entering the pool area when not in use. There are two color systems to choose from: Black and Galvanized, with matching framework available. Bottom Tension Wire may also be added, at an additional expense, to help prevent dogs from pushing out at the bottom. Our tried and true installation methods of using a pneumatic post pounder and anti-frost anchors on line and terminal posts, as well as substantial hand mixed quick set concrete footings on gate posts, withstand the test of time in our harsh Northeastern climate.