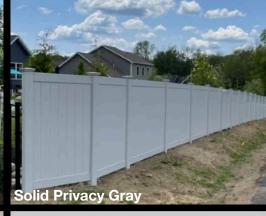

# 6' PRIVACY PVC



# 4' PICKET PVC



A PVC fence system from Backyard Fence can provide a beautiful, low maintenance, and long lasting barrier between properties or settings. Illusions Vinyl Fence is made from 100% Pure Virgin Vinyl, it's F964-13 compliant and VMA Certified. Products are manufactured using Rigid Poly Vinyl Chloride (PVC) compounds for exterior-profile extrusions that meet the requirements of ASTM Specification D4216. Our tried and true installation methods, such as using over 80 pounds of hand mixed concrete to form a 9"x 32" footing on every post, withstand the test of time in our harsh Northeastern climate. This approach best defends against frost heaving. Illusions Vinyl Fence is made in America and protected by a Lifetime Limited Warranty.

# CLASSIC COLORS PVC







#### BEIGE

# CLAY

#### GRAY



















#### **GRAND ILLUSIONS PVC**



#### **WOODGRAIN PVC**



Grand Illusions is the most comprehensive line of color and woodgrain vinyl fence products available today. Illusions Vinyl Fence has created a unique process that bonds the color to the vinyl at a molecular level (similar to the finish on a car) for industry-leading color retention. With over 60 standard styles of vinyl fencing that can be mixed and matched in 35 colors and 5 authentic woodgrains, no other company can even come close to the available choices of colors and styles Illusions is able to provide for you.

## ORNAMENTAL ALUMINUM



From backyard pools to pet enclosures, Backyard Fence Inc. Aluminum fences can elegantly add protection to your property. Alumi-Guard Aluminu